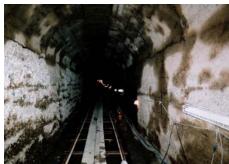

## CHEMIX HYDROPRO

HYDROPROOF WP-GS Adhesion Ground granul urnace slage for

Waterproofing

HYDROPROOF HT-SP

Recovery and adhesion of the concrete which deteriorated by HYDROPROOF SP who did precedence pouring increase. Blast furnace slag system ultrafine particle pouring material's moves in the concrete back, flows out of a leakage-of-water part, and solidifies and unifies inside a crack. The construction range is completed by the same construction also in a place small also in a large place.