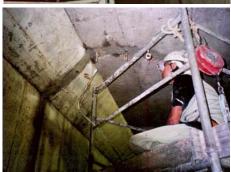

## CHEMIX HYDROPRO

HYDROPROOF WP-GS Adhesion Ground granul urnace slage for

Waterproofing

HYDROPROOF HT-SP

Recovery and adhesion of the concrete which deteriorated by HYDROPROOF SP who did precedence pouring increase. Blast furnace slag system ultrafine particle pouring material's moves in the concrete back, flows out of a leakage-of-water part, and solidifies and unifies inside a crack. The construction range is completed by the same construction also in a place small also in a large place.