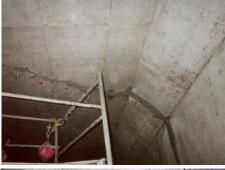

## CHEMIX HYDROPRO

HYDROPROOF WP-GS Adhesion Ground granul urnace slage for

Waterproofing

HYDROPROOF HT-SP

Recovery and adhesion of the concrete which deteriorated by HYDROPROOF SP who did precedence pouring increase. Blast furnace slag system ultrafine particle pouring material's moves in the concrete back, flows out of a leakage-of-water part, and solidifies and unifies inside a crack. The construction range is completed by the same construction also in a place small also in a large place.