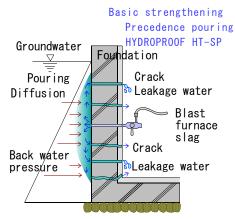

## Compound method HYDROPROOF HT-SP+WF

HT-SP+WP-GS Ground granulated blast-furnace slage for concrete

## CHEMIX HYDROPRO

HYDROPROOF WP-GS Adhesion Ground granul urnace slage for

Waterproofing

HYDROPROOF HT-SP

Recovery and adhesion of the concrete which deteriorated by HYDROPROOF SP who did precedence pouring increase. Blast furnace slag system ultrafine particle pouring material's moves in the concrete back, flows out of a leakage-of-water part, and solidifies and unifies inside a crack. The construction range is completed by the same construction also in a place small also in a large place.