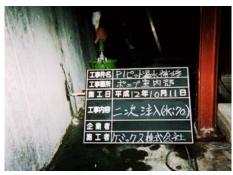

## Compound method HYDROPROOF HT-SP+WF

HT-SP+WP-GS Ground granulated blast-furnace slage for concrete



## CHEMIX HYDROPRO

























HYDROPROOF WP-GS Adhesion Ground granul urnace slage for

Waterproofing

HYDROPROOF HT-SP

Recovery and adhesion of the concrete which deteriorated by HYDROPROOF SP who did precedence pouring increase. Blast furnace slag system ultrafine particle pouring material's moves in the concrete back, flows out of a leakage-of-water part, and solidifies and unifies inside a crack. The construction range is completed by the same construction also in a place small also in a large place.